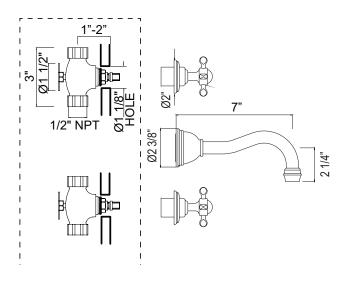

## **FEATURES**

- Must order U.3261R-2 rough valve to complete
- 1/2" female wall valve lav with separate spout and handles
- Plumber to provide 1/2" male nipple T-fitting for spout installation
- 1/4-turn ceramic disc control cartridges
- 1.2 GPM aerator
- 1/2" NPT female inlets for hot and cold
- Drain assembly not included with faucet. Order U.6702 remote pop-up set for bowl.
- Includes both porcelain and metal lever inserts for U.3790L/TO
- 1 1/4" extension kit is U.3243, must order two pieces to extend both hot and cold valves
- 5/8" extension kit is U.3243S, must order two pieces to extend both hot and cold valves
- Matching tub filler U.3781X or U.3780L